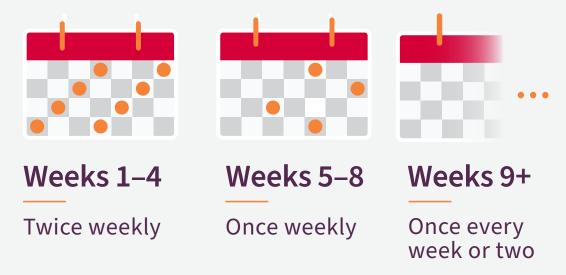

## **Treatment-resistant depression**

You and your healthcare provider will decide how long you stay on SPRAVATO® based on:

- How you respond to it
- How stable your response is

After eight weeks of treatment:

 Your healthcare provider will determine the dosing frequency based on how you feel

SPRAVATO® is taken with an oral antidepressant.

- Click or tap to see <u>Important Safety Information</u>
- Click or tap for full <u>Prescribing Information</u>, including Boxed WARNINGS
- Click or tap for the Medication Guide for SPRAVATO®